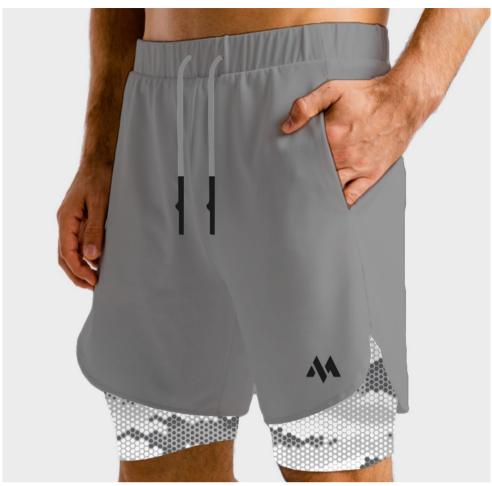

# Please select matching shirts, shorts, and arm sleeves of your choice

For most comfortable fit please confirm or adjust your current size

Chest – 49 in Arms / Biceps – 17 in T1 T2

**T3** 

T4 T5

S1 S2

**S3** 

S4 S5

**S6** 