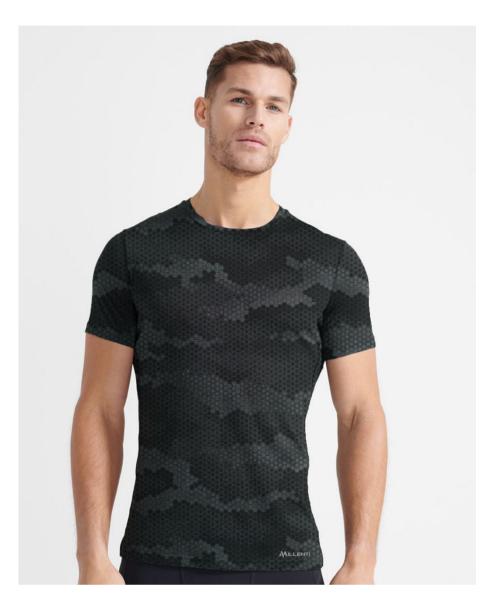

## Classic Camo

# Please select matching shirts, shorts, and arm sleeves of your choice

For most comfortable fit please confirm or adjust your current size

Chest – 49 in Arms / Biceps – 17 in T1 T2

**T3** 

T4 T5

S1 S2

**S3** 