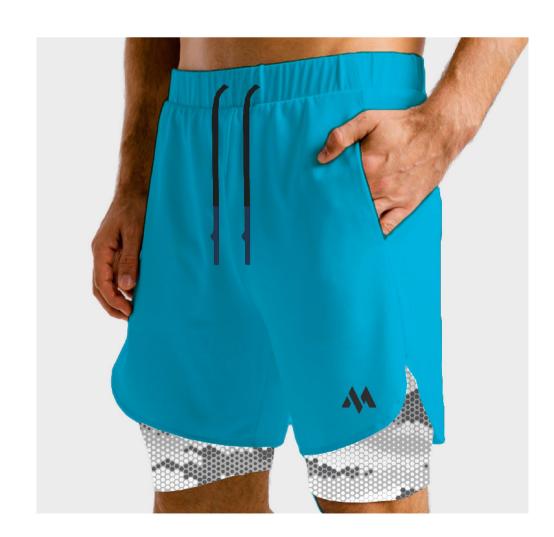

# Please select matching shirts, shorts, and arm sleeves of your choice

For most comfortable fit please confirm or adjust your current size

Chest – 49 in Arms / Biceps – 17 in T1 T2

**T3** 

T4 T5

S1 S2

**S3** 

S4 S5

**S6** 