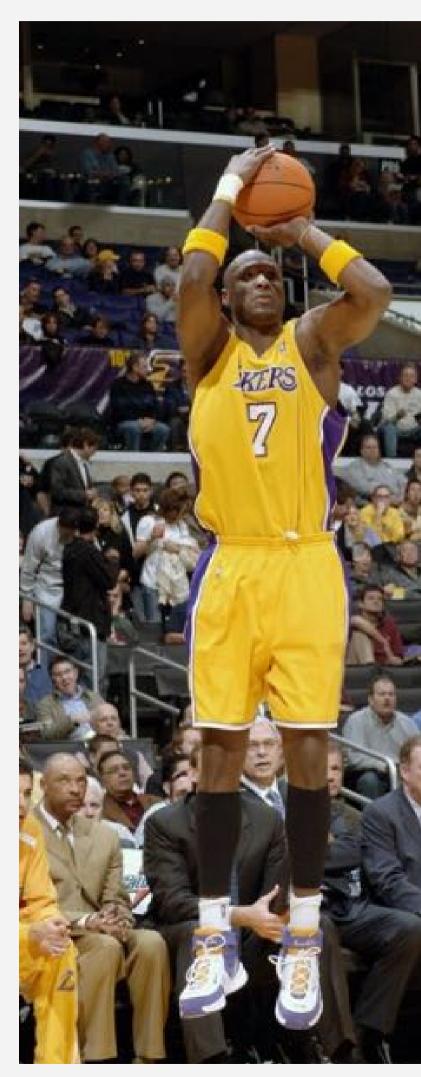

**Action:** Stand in position, ball above head aim then throw, Repeat action a few times

Action: Jump off ground, ball in position above head then

throw, wide angle shot

• Action: Portrait shot of Lamar Odom

Action: Lamar Odom playing ball for 15 minutes