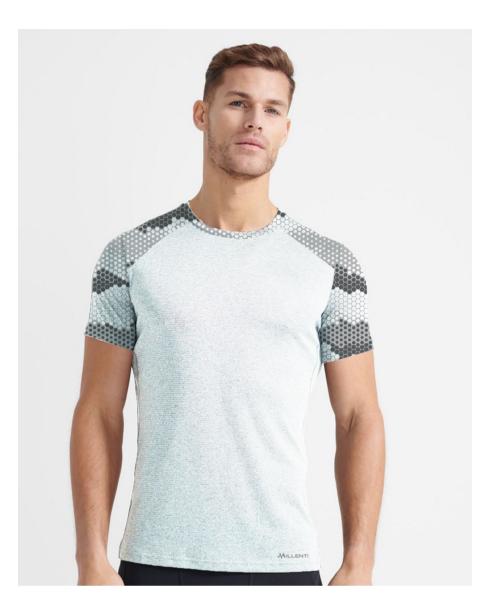

of sense



- Action: Lamar Odom looking at ball then looks up in the camera and says.
- **Dialogue:** Lamar to choose the word that best describe his game and explain why?



Action: Spin ball confidently on finger



 Action: Standing in one position ball in one hand bounce repeat



**Action:** Stand in position, ball above head aim then throw, Repeat action a few times



Action: Jump off ground, ball in position above head then

throw, wide angle shot





• Action: Portrait shot of Lamar Odom



Action: Lamar Odom playing ball for 15 minutes









# Lingo



#### **Precision**



## Classic Camo



# Please select matching shirts, shorts, and arm sleeves of your choice

For most comfortable fit please confirm or adjust your current size

Chest – 49 in Arms / Biceps – 17 in T1 T2





**T3** 



T4 T5





S1 S2





**S3** 



S4 S5





**S6** 



# **Basketball Cooling Sleeves**



#### **HexaCamo**



#### Halftone





MILLENTI