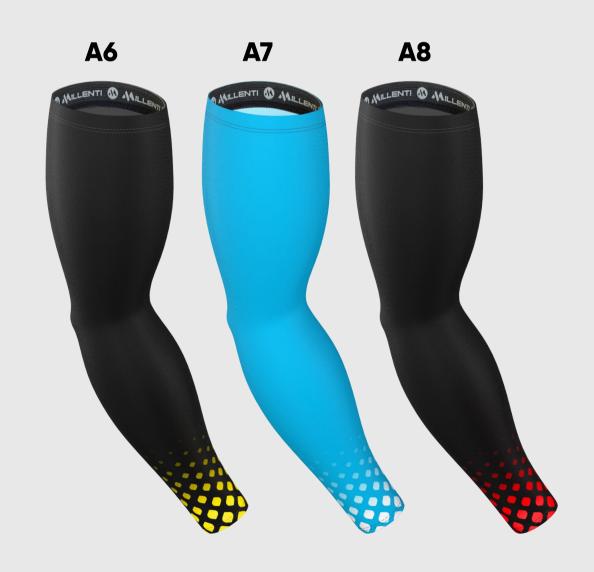

rd that best describe his game and explain why?



Action: Spin ball confidently on finger



 Action: Standing in one position ball in one hand bounce repeat



**Action:** Stand in position, ball above head aim then throw, Repeat action a few times



Action: Jump off ground, ball in position above head then

throw, wide angle shot





• Action: Portrait shot of Lamar Odom



Action: Lamar Odom playing ball for 15 minutes









# Lingo



#### **Precision**



## Classic Camo



# Please select matching shirts, shorts, and arm sleeves of your choice

For most comfortable fit please confirm or adjust your current size

Chest – 49 in Arms / Biceps – 17 in T1 T2





**T3** 



T4 T5





S1 S2





**S3** 



S4 S5





**S6** 



# **Basketball Cooling Sleeves**



#### **HexaCamo**



#### Halftone





MILLENTI