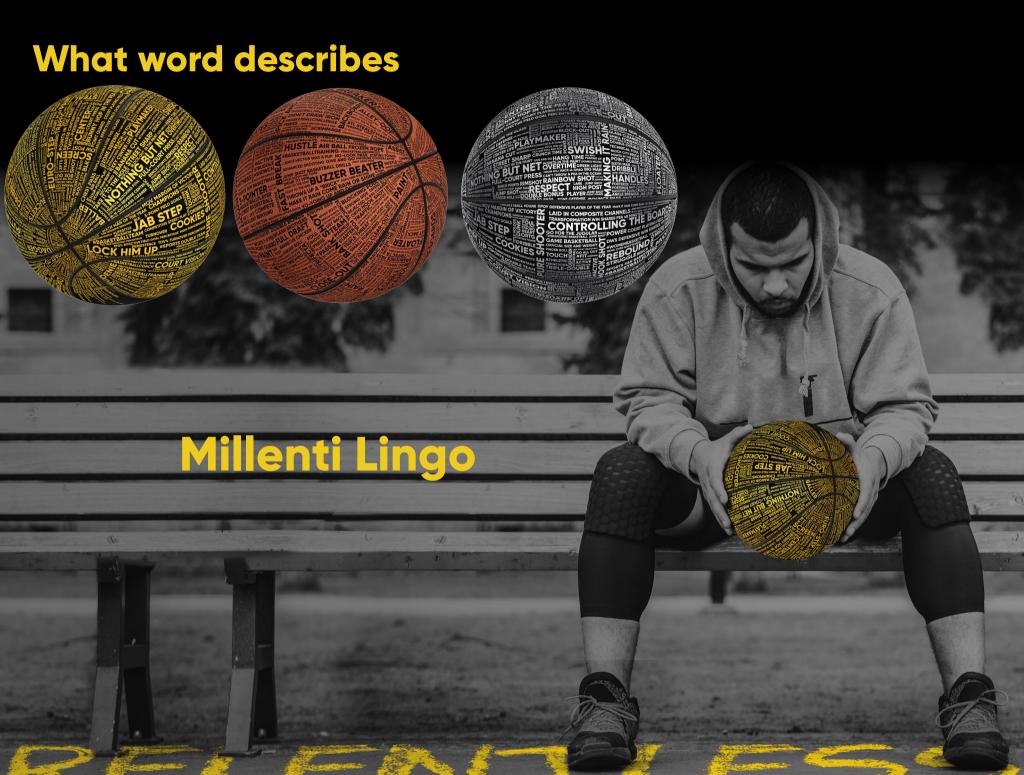

nial**

- Action: Catch and release the ball while saying testimonial dialogue
- **Dialogue Testimonial:** These Millenti basketballs really stand out. High Visibility designs make a lot of sense



- Action: Lamar Odom looking at ball then looks up in the camera and says.
- **Dialogue:** Lamar to choose the word that best describe his game and explain why?



Action: Spin ball confidently on finger



 Action: Standing in one position ball in one hand bounce repeat



**Action:** Stand in position, ball above head aim then throw, Repeat action a few times



Action: Jump off ground, ball in position above head then

throw, wide angle shot





• Action: Portrait shot of Lamar Odom



Action: Lamar Odom playing ball for 15 minutes









# Lingo



#### **Precision**



## Classic Camo



# Please select matching shirts, shorts, and arm sleeves of your choice

For most comfortable fit please confirm or adjust your current size

Chest – 49 in Arms / Biceps – 17 in T1 T2





**T3** 



T4 T5





S1 S2





**S3** 



S4 S5





**S6** 



# **Basketball Cooling Sleeves**



#### **HexaCamo**



#### Halftone





MILLENTI