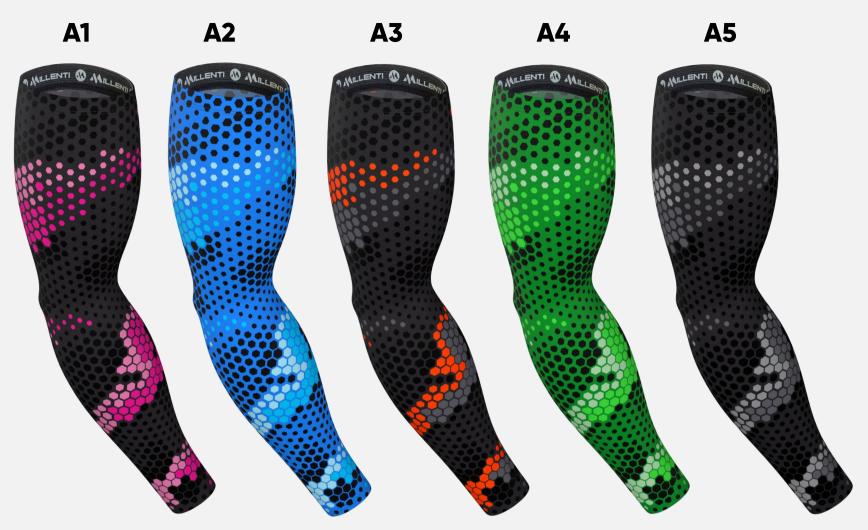

amar to choose the word that best describe his game and explain why?



Action: Spin ball confidently on finger



 Action: Standing in one position ball in one hand bounce repeat



**Action:** Stand in position, ball above head aim then throw, Repeat action a few times



Action: Jump off ground, ball in position above head then

throw, wide angle shot





• Action: Portrait shot of Lamar Odom



Action: Lamar Odom playing ball for 15 minutes









# Lingo



#### **Precision**



## Classic Camo



# Please select matching shirts, shorts, and arm sleeves of your choice

For most comfortable fit please confirm or adjust your current size

Chest – 49 in Arms / Biceps – 17 in T1 T2





**T3** 



T4 T5





S1 S2





**S3** 



S4 S5





**S6** 



# **Basketball Cooling Sleeves**



#### **HexaCamo**



#### Halftone





MILLENTI