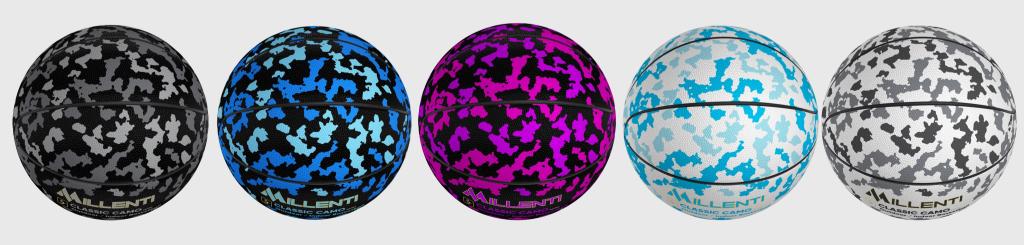

pm)

#### **Testimonial**

- Action: Catch and release the ball while saying testimonial dialogue
- **Dialogue Testimonial:** These Millenti basketballs really stand out. High Visibility designs make a lot of sense



- Action: Lamar Odom looking at ball then looks up in the camera and says.
- **Dialogue:** Lamar to choose the word that best describe his game and explain why?



Action: Spin ball confidently on finger



 Action: Standing in one position ball in one hand bounce repeat



**Action:** Stand in position, ball above head aim then throw, Repeat action a few times



Action: Jump off ground, ball in position above head then

throw, wide angle shot





• Action: Portrait shot of Lamar Odom



Action: Lamar Odom playing ball for 15 minutes









# Lingo



#### **Precision**



## Classic Camo



# Please select matching shirts, shorts, and arm sleeves of your choice

For most comfortable fit please confirm or adjust your current size

Chest – 49 in Arms / Biceps – 17 in T1 T2





**T3** 



T4 T5





S1 S2





**S3** 



S4 S5





**S6** 



# **Basketball Cooling Sleeves**



#### **HexaCamo**



#### Halftone





MILLENTI